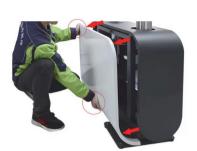

1. Pull your hands out in the drawing position and remove the side baffle. Set aside the baffle.(Tagged as shown)

2. Find out the foot iron frame and accessory package

3. Take out the 4 M4 screws as shown in the assemble 6 sets of M8 screws from the figure, and screw them into the red ring position to complete the pedal installation.