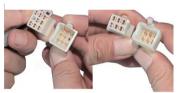

2. Put the power cord of the table from under the table into the chamber, like show in the picture.

3. Power cable must be in correct connection, 9 holes to 9 holes, 6 holes to 6 holes, as shown in the photo. Please make sure they connected well, otherwise the motor will have no power.