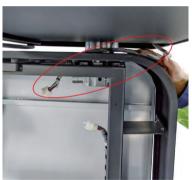

1. Move the combination table top to the main machine of the combination table, and align it with the screw hole. Do not put the power cable into the hole, and pull it out from the side. Then remove 4 rubber cover and put 4 M10 screw, cover the hole with rubber cover.

2. Put the power cord of the table from under the table into the chamber, like show in the picture.

3. Power cable must be in correct connection, 9 holes to 9 holes, 6 holes to 6 holes, as shown in the photo. Please make sure they connected well, otherwise the motor will have no power.