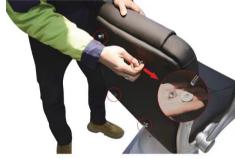

2. Put the power cord of the table from under the table into the chamber, like show in the picture.

3. Power cable must be in correct connection, 9 holes to 9 holes, 6 holes to 6 holes, as shown in the photo. Please make sure they connected well, otherwise the motor will have no power.