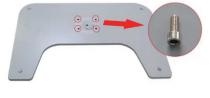

## 组合台简易安装说明

配件包展示

- 1 Internal hexagon wrench (3 / 4 / 5 / 6 / 8
- 02 / 10) 3 M 8x 25 inner
- 4 hexagonal screw X 6)
  5 M 10x 35 internal hexagonal screw x 4
- 6 Rubber cover 7 M 4x 12 round head
- 8 5A spare fuse x

1. Pull your hands out in the drawing position and remove the side baffle. Set aside the baffle.(Tagged as shown)

2. Find out the foot iron frame and accessory package

3. Take out the 4 M4 screws as shown in the assemble 6 sets of M8 screws from the figure, and screw them into the red ring position to complete the pedal installation.