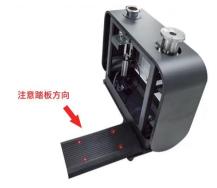

1. Pull your hands out in the drawing position and remove the side baffle. Set aside the baffle.(Tagged as shown)

2. Find out the foot iron frame and accessory package

3. Take out the 4 M4 screws as shown in the assemble 6 sets of M8 screws from the figure, and screw them into the red ring position to complete the pedal installation.