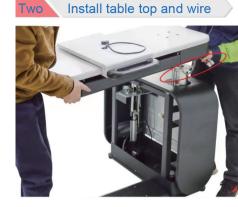

1. Move the combination table top to the main machine of the combination table, and align it with the screw hole. Do not put the power cable into the hole, and pull it out from the side. Then remove 4 rubber cover and put 4 M10 screw, cover the hole with rubber cover.