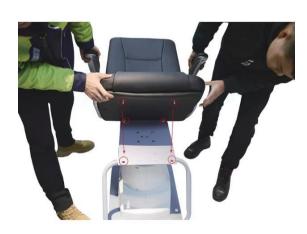

## Install lifting chair

1. Install 4pcs rubber foot

2.Tighten 4 screw of foot pedal from down side

3. Remove 4 screw nut from down side of the chair

5. Find screw nut from step 3, tighten them back here.