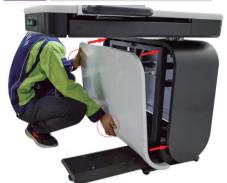

## Four Install main body

Put main body metal cover back.

Install projector stand

1. Remove the 4pcs M6 screw, keep it.

2. Find correct part, connect them and adjust power cable into correct position. Use back up M6 screw tighten them.