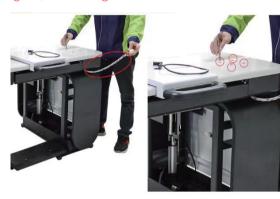

2. Put the power cord of the table from under the table into the chamber, like show in the picture.

3. Power cable must be in correct connection, 9 holes to 9 holes, 6 holes to 6 holes, as shown in the photo. Please make sure they connected well, otherwise the motor will have no power.