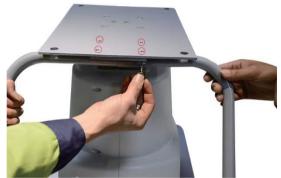

1. Move the combination table top to the main machine of the combination table, and align it with the screw hole. Do not put the power cable into the hole, and pull it out from the side. Then remove 4 rubber cover and put 4 M10 screw, cover the hole with rubber cover.