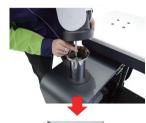

1. Move the combination table top to the main machine of the combination table, and align it with the screw hole. Do not put the power cable into the hole, and pull it out from the side. Then remove 4 rubber cover and put 4 M10 screw, cover the hole with rubber cover.