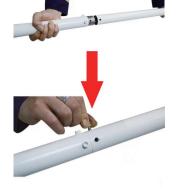

2. Put the power cord of the table from under the table into the chamber, like show in the picture.

3. Power cable must be in correct connection, 9 holes to 9 holes, 6 holes to 6 holes, as shown in the photo. Please make sure they connected well, otherwise the motor will have no power.