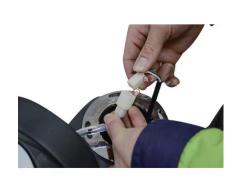

2. Put the power cord of the table from under the table into the chamber, like show in the picture.

3. Power cable must be in correct connection, 9 holes to 9 holes, 6 holes to 6 holes, as shown in the photo. Please make sure they connected well, otherwise the motor will have no power.