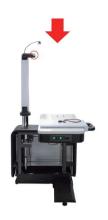

## Four Install main body

Put main body metal cover back.

Install projector stand

1. Remove the 4pcs M6 screw, keep it.

2. Find correct part, connect them and adjust power cable into correct position. Use back up M6 screw tighten them.

3. Connect projector stand bar with its base, tighten 4 pcs M6 screw.

Done