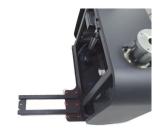

## Four Install main body

Put main body metal cover back.

Install projector stand

1. Remove the 4pcs M6 screw, keep it.

2. Find correct part, connect them and adjust power cable into correct position. Use back up M6 screw tighten them.

3. Connect projector stand bar with its base, tighten 4 pcs M6 screw.

Done