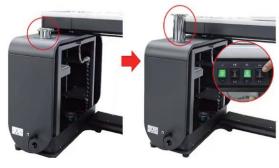

1. Move the combination table top to the main machine of the combination table, and align it with the screw hole. Do not put the power cable into the hole, and pull it out from the side. Then remove 4 rubber cover and put 4 M10 screw, cover the hole with rubber cover.