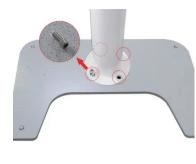

1. Move the combination table top to the main machine of the combination table, and align it with the screw hole. Do not put the power cable into the hole, and pull it out from the side. Then remove 4 rubber cover and put 4 M10 screw, cover the hole with rubber cover.