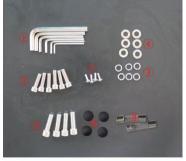

## 组合台简易安装说明

配件包展示

- 1 Internal hexagon wrench (3 / 4 / 5 / 6 / 8
- 02 / 10) 3 M 8x 25 inner
- 4 hexagonal screw X 6)
  5 M 10x 35 internal hexagonal screw x 4
- 6 Rubber cover 7 M 4x 12 round head
- 8 5A spare fuse x