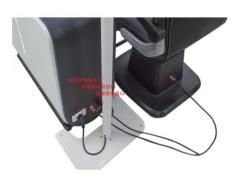

2. Put the power cord of the table from under the table into the chamber, like show in the picture.

3. Power cable must be in correct connection, 9 holes to 9 holes, 6 holes to 6 holes, as shown in the photo. Please make sure they connected well, otherwise the motor will have no power.