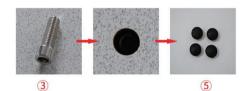

1. Move the combination table top to the main machine of the combination table, and align it with the screw hole. Do not put the power cable into the hole, and pull it out from the side. Then remove 4 rubber cover and put 4 M10 screw, cover the hole with rubber cover.