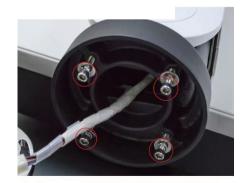

## Four Install main body

Put main body metal cover back.

Install projector stand

1. Remove the 4pcs M6 screw, keep it.

2. Find correct part, connect them and adjust power cable into correct position. Use back up M6 screw tighten them.

3. Connect projector stand bar with its base, tighten 4 pcs M6 screw.

Done